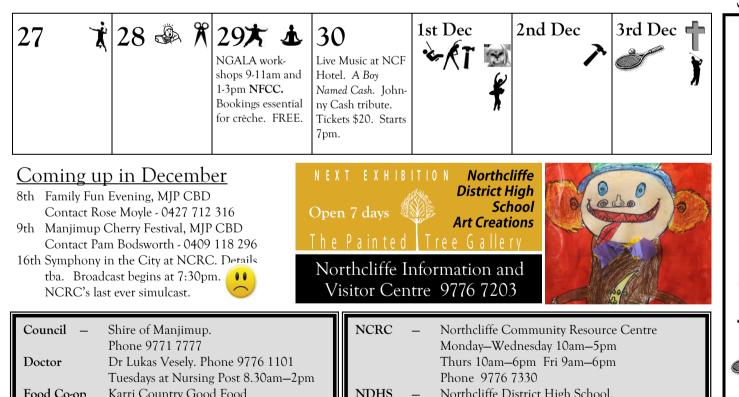

## November 2017 in Northcliffe

| MONDAY                         | TUESDAY                                                                                                               | WED.               | THURSDAY                                           | FRIDAY             | SATURDAY                                                                                                                       | SUNDAY                                                                                               | Art Classes with Tony Windberg<br>1.45pm-4.45pm Thurs @ Windmill Gallery<br>Tony - 0427 852 032 or 9776 0059                                                                                           |
|--------------------------------|-----------------------------------------------------------------------------------------------------------------------|--------------------|----------------------------------------------------|--------------------|--------------------------------------------------------------------------------------------------------------------------------|------------------------------------------------------------------------------------------------------|--------------------------------------------------------------------------------------------------------------------------------------------------------------------------------------------------------|
| Northcliffe                    | : Town flat<br>Daw                                                                                                    | 1 ≯≮±*<br>⊕        | 2 < 🗍                                              | 3 ⊶∧T<br>⊠<br>¥    | 4<br>Manji Farmers<br>Market 8.30 - 12.30<br>pm 1st & 3rd Satur-<br>day 0488486648                                             | 5 )<br>Sunday Roasts @<br>Workers Club                                                               | Bus to Manji. Booking required \$10<br>Departs NCF 9am leaves MJP 12pm Monday<br>Janet 97767094<br>Computer Clinic Half Price<br>10-am-12pm Tuesday                                                    |
| Saturday 18th Nov<br>9am - 3pm |                                                                                                                       | 8 ★ <b>₹</b> ₫₩    | 9 7(0                                              | 10 ∻ ∕{T<br>⊠<br>¥ | 11<br>Club ROMP<br>Workers Club<br>Food from 7pm                                                                               |                                                                                                      | NCRC 9776 7330<br>Country Chiropractic<br>( <i>Thursday mornings, fortnightly</i> ) NFCC<br>Dr Dan and Dr Pete 0405298739<br>Craft Group - Up the Garden Path<br>10am-2.30pm Tuesday<br>Helen 97767276 |
| 13 <b>X</b>                    | •Workers Club to<br>book 97767027                                                                                     | 15 沐人办             | 16 2 7                                             | T<br>17 % & T      |                                                                                                                                | Sunday Roasts @<br>Workers Club<br>6-8pm                                                             | Karri Kids - Long Day Care<br>8am-5pm Tuesday and Friday<br>NFCC 9776722117<br>Playgroup and toy library<br>9:30am-11:30pm Wednesday                                                                   |
| 1.5 4                          | Pilates and Feld-<br>enkrais starts!<br>Constitution work-<br>shops Town Hall<br><b>Council</b><br>Tea-Meet the prin- |                    | le @ the Manjimup<br>Council meeting<br>Manji 5:30 |                    | Soccer @ NCF Rec<br>from 8am. Support<br>your team!<br>NCF Town Hall<br>Market 9am -3pm<br>Op-Shop shed clear-                 | NCF Family<br>History Group<br>10am @ NCRC<br>Keg race at the<br>NCF Hotel 12pm.<br>\$15 per team to | 0-1year olds \$2. 2-4 year olds \$3.<br>Men's shed<br>5pm Friday,12pm Saturday<br>Glynne 0427767010 or Ray 9776 6838<br>NYTRO Friday nights 5:30-8.30pm<br>during school terms. Contact NFCC           |
| 20 <b>K</b>                    | cipal 9am NDHS                                                                                                        | 22 <b>大 违</b><br>登 | 23 (@                                              | 24 ⊶∕{T<br>⊠<br>¥  | ance sale 10-4pm.<br><b>25</b><br>Soccer @ NCF Rec<br>from 8am, canteen<br>open. Come and<br>support your team<br>Karri Pigeon | book 9776 7089<br>26) Ф<br>Sunday Roasts @<br>Workers Club                                           | Rhyme time & Story time @ Library<br>10:00am Monday<br>9776 7168<br>Town Rubbish<br>Collection—bins out Thursday night.<br>Recycling fortnightly.                                                      |
|                                |                                                                                                                       |                    |                                                    |                    | arti Pigeon<br>article deadline<br>97767006 NCD                                                                                | 6-8pm                                                                                                | Vet - at the Gazebo. Bookings required<br>12- 1pm Tuesday small animal appointments<br>Manjimup Veterinary Clinic 97712199                                                                             |